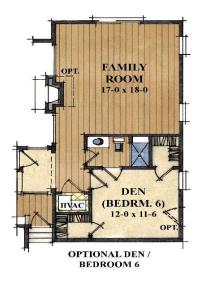

## The Hogan

3976 Sq Ft +/-

First Floor

Second Floor

OPTIONAL WALK-IN CLOSET

Baldwin Homes, Inc.

410-721-0101 · www.baldwinhomes.net