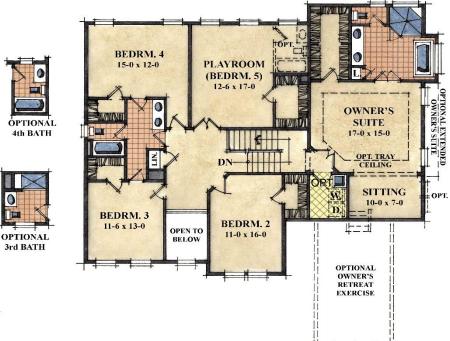

## The Hogan

3976 Sq Ft +/-

First Floor

Second Floor

OPTIONAL WALK-IN CLOSET

Baldwin Homes, Inc.

410-721-0101 · www.baldwinhomes.net