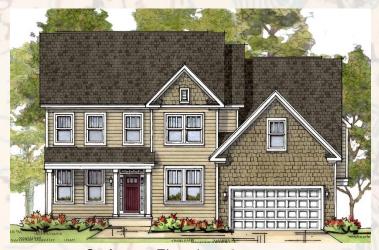

## The Hogan

Colonial Elevation #1

Craftsman Elevation #2 (Shown with optional full porch)

Farmhouse Elevation #3 (Shown with optional full porch)

3976 SQ FT +/-

5 Bedrooms, 2.5 Baths, 2 Car Garage

Baldwin Homes, Inc.