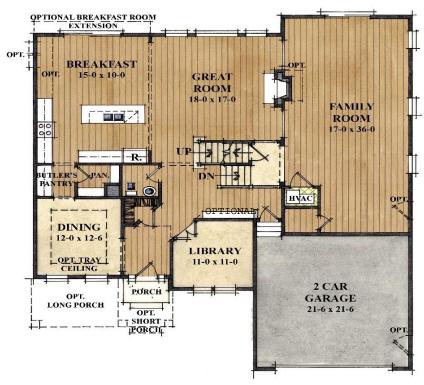

## The Hogan

3976 Sq Ft +/-

First Floor

Second Floor

OPTIONAL WALK-IN CLOSET

Baldwin Homes, Inc.

410-721-0101 · www.baldwinhomes.net