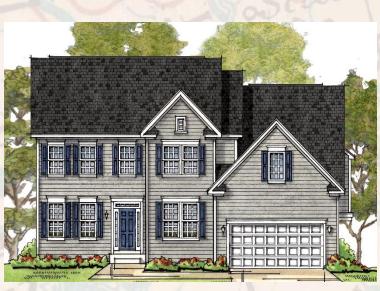

## The Hogan

Colonial Elevation #1

Craftsman Elevation #2 (Shown with optional full porch)

Farmhouse Elevation #3 (Shown with optional full porch)

3976 SQ FT +/-

5 Bedrooms, 2.5 Baths, 2 Car Garage

Baldwin Homes, Inc.