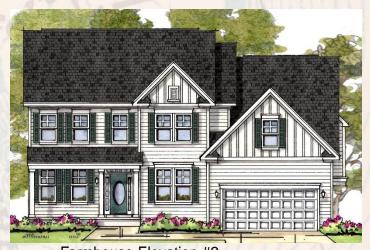

## The Hogan

Colonial Elevation #1

Craftsman Elevation #2 (Shown with optional full porch)

Farmhouse Elevation #3 (Shown with optional full porch)

3976 SQ FT +/-

5 Bedrooms, 2.5 Baths, 2 Car Garage

Baldwin Homes, Inc.