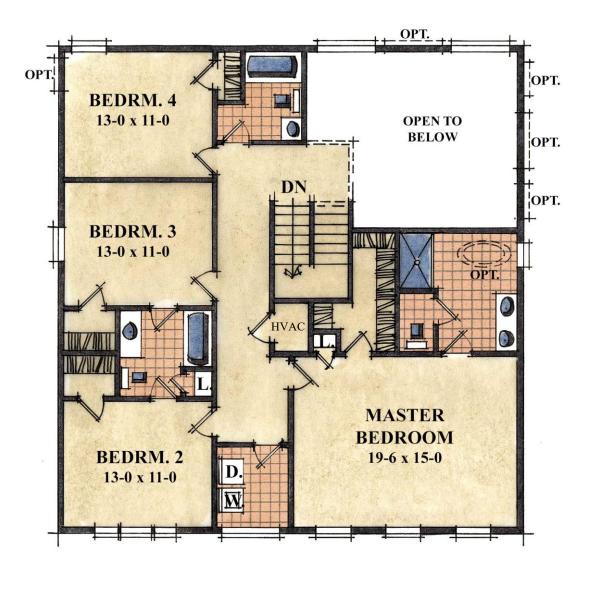

## The Westover

3094 Sq Ft +/-

Two Story Family Room Option

ELEVATION 2 & 3 CRAFTSMAN / FARMHOUSE

Baldwin Homes, Inc. 410-721-0101 • www.baldwinhomes.net

Baldwin Homes, Inc Reserves the right to make changes to features and specifications without prior notice or obligation. Every effort was made to provide information at the time of publication. Floor Plans may be shown with options. 7-5-18