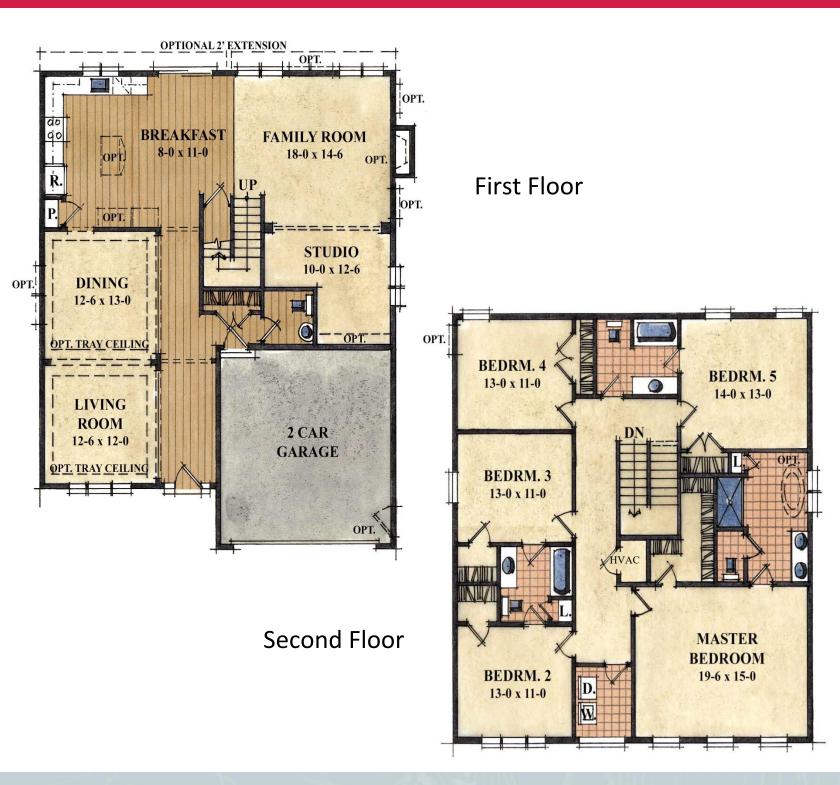

### 3094 SQ FT +/-

5 Bedrooms, 3.5 Baths, 2 Car Garage

Baldwin Homes, Inc. 410-721-0101 • www.baldwinhomes.net

# The Westover

3094 Sq Ft +/-

Baldwin Homes, Inc. 410-721-0101 • www.baldwinhomes.net

Baldwin Homes, Inc Reserves the right to make changes to features and specifications without prior notice or obligation. Every effort was made to provide information at the time of publication. Floor Plans may be shown with options. 7-5-18