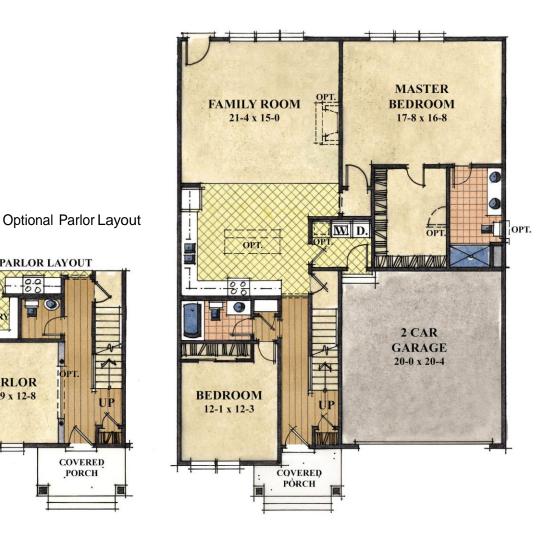

#### Main Floor

PARLOR LAYOUT

COVERED PORCH

PARLOR

15-9 x 12-8

OPTIONAL MASTER BATH

Baldwin Homes, Inc Reserves the right to make changes to features and specifications without prior notice or obligation. Every effort was made to provide information at the time of publication. Floor Plans may be shown with options. 3-16-18