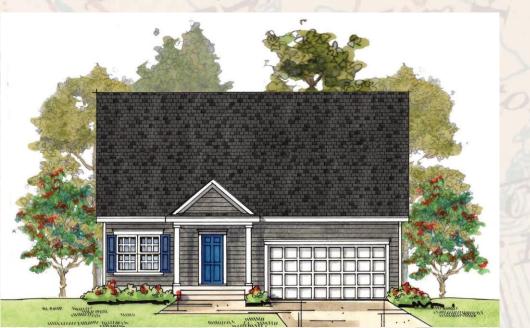

## The Nice Rancher

Elevation #1-Colonial

Elevation # 2- Craftsman

Elevation # 3- Farmhouse (Shown with Optional Full Front Porch)

### 1681 SQ FT +/-2 Bedrooms, 2 Baths, 2 Car Garage

Baldwin Homes, Inc. 410-721-0101 • www.baldwinhomes.net

Baldwin Homes, Inc Reserves the right to make changes to features and specifications without prior notice or obligation. Every effort was made to provide information at the time of publication. Elevations may be shown with options. 3-16-18