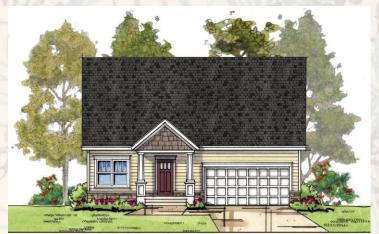

## The Nice Rancher

Elevation #1-Colonial

Elevation # 2- Craftsman

Elevation # 3- Farmhouse (Shown with Optional Full Front Porch)

### 1681 SQ FT +/-2 Bedrooms, 2 Baths, 2 Car Garage

Baldwin Homes, Inc. 410-721-0101 • www.baldwinhomes.net

Baldwin Homes, Inc Reserves the right to make changes to features and specifications without prior notice or obligation. Every effort was made to provide information at the time of publication. Elevations may be shown with options. 3-16-18