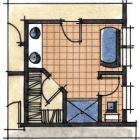

#### 1681 Sq Ft +/-

#### Main Floor

PARLOR LAYOUT

COVERED PORCH

PARLOR

15-9 x 12-8

OPTIONAL MASTER BATH

Baldwin Homes, Inc Reserves the right to make changes to features and specifications without prior notice or obligation. Every effort was made to provide information at the time of publication. Floor Plans may be shown with options. 3-16-18