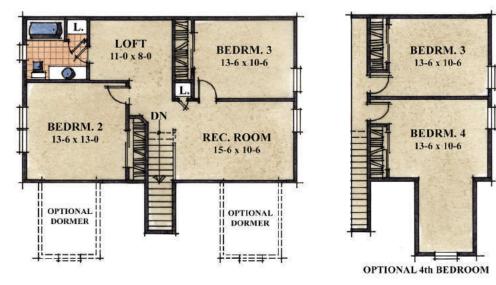

## The Milligan Cape Cod



Elevation # 1- Colonial



Elevation # 2- Craftsman

Elevation # 3- Farmhouse

## 2126 SQ FT +/-

3 Bedrooms, 2.5 Baths, 2 Car Garage



Baldwin Homes, Inc. 410-721-0101 • www.baldwinhomes.net

Baldwin Homes, Inc Reserves the right to make changes to features and specifications without prior notice or obligation. Every effort was made to provide information at the time of publication. Elevations may be shown with options. 10-19-16



# The Milligan Cape Cod

2126 Sq Ft +/-

### First Floor



OPTIONAL FAMILY ROOM



OPTIONAL BUTLER'S PANTRY



OPTIONAL MASTER BATH



STUDY/BEDROOM



### Second Floor





#### Baldwin Homes, Inc. 410-721-0101 • www.baldwinhomes.net



Baldwin Homes, Inc Reserves the right to make changes to features and specifications without prior notice or obligation. Every effort was made to provide information at the time of publication. Floor Plans may be shown with options. 5-10-16