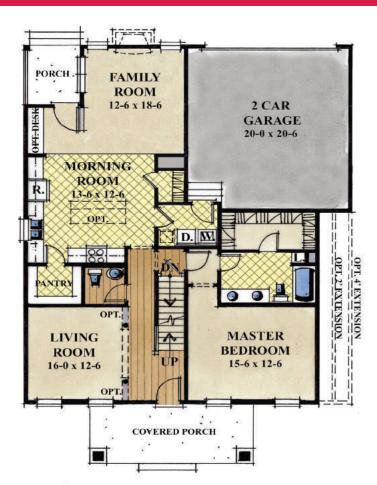

### First Floor

OPTIONAL FAMILY ROOM

OPTIONAL BUTLER'S PANTRY

OPTIONAL MASTER BATH

STUDY/BEDROOM